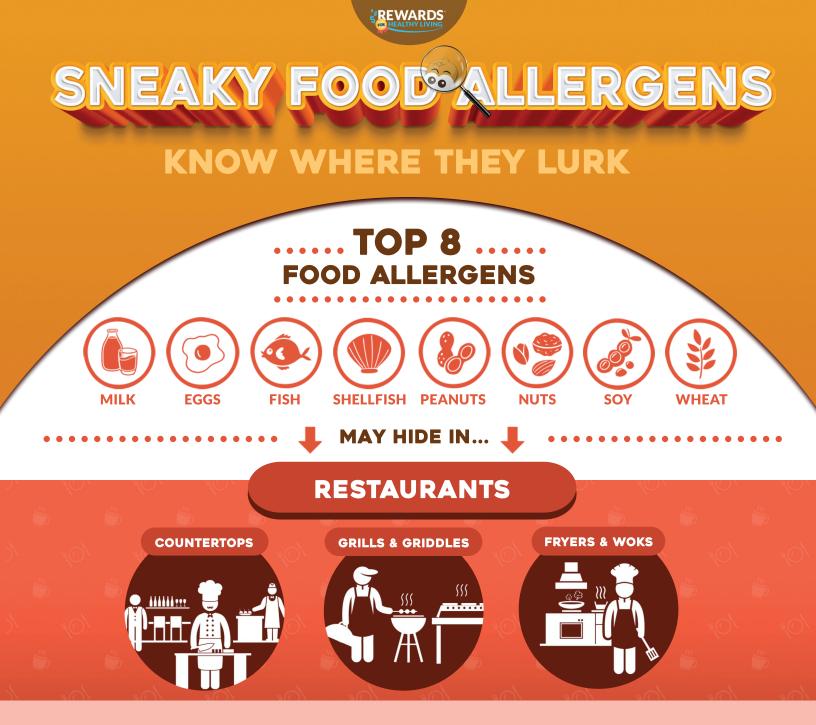

## Find out what's in your meal and how it's prepared.

**Check individual ingredients.** 

Your tacos may be egg-free, but the canned beans may have been processed on shared equipment.

## Avoid salad bars and buffets.

Foods, tongs, and spoons often get moved around.