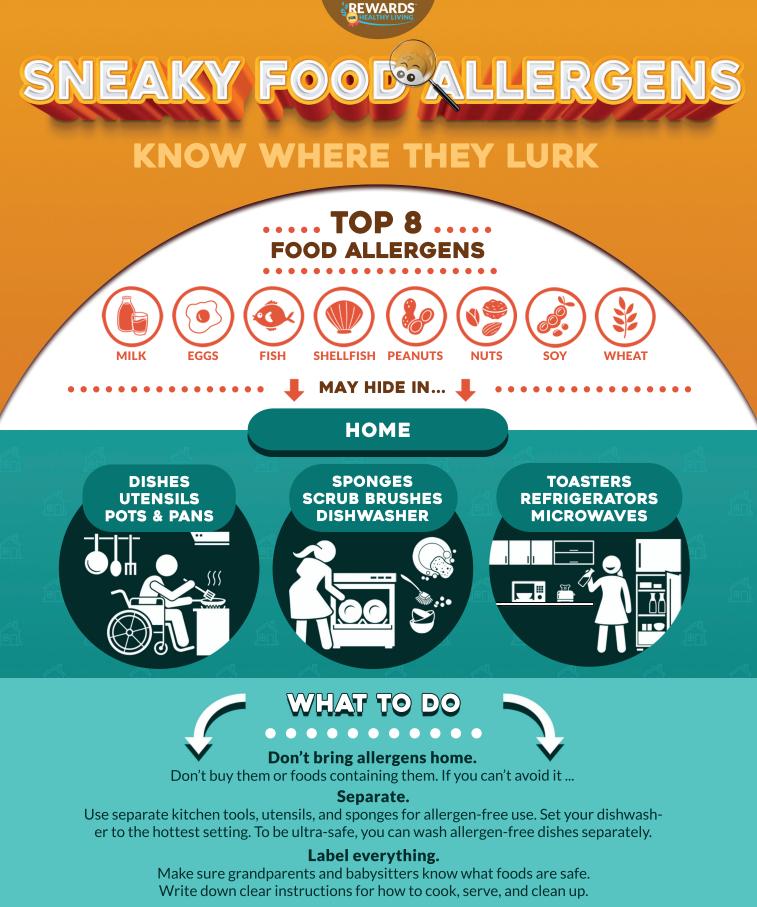

#### Bring your own food.

When eating at friends' houses, or anywhere you can't be sure food is prepared safely.