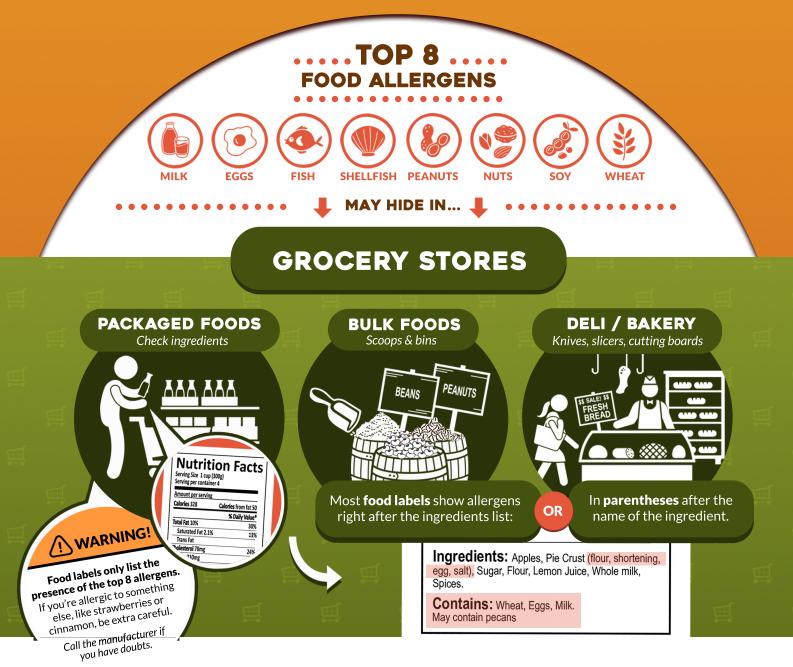

## Find out what's in your meal and how it's prepared.

**Check individual ingredients.** 

Your tacos may be egg-free, but the canned beans may have been processed on shared equipment.

## Avoid salad bars and buffets.

Foods, tongs, and spoons often get moved around.